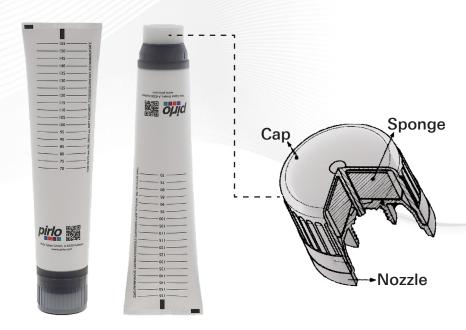

## Pirlo Tubes sponge applicator "Pirlo SPONGE"

| BASE MATERIAL  | Pirlo RECY 300/15 μm, white<br>Pirlo RECY 350/25 μm, white<br>Pirlo CLEAR 300/25 μm, transparent<br>Pirlo SHINE 302/12 μm, silver                                                                                                                                                                                                                                                                                                                                                |                                                                     |
|----------------|----------------------------------------------------------------------------------------------------------------------------------------------------------------------------------------------------------------------------------------------------------------------------------------------------------------------------------------------------------------------------------------------------------------------------------------------------------------------------------|---------------------------------------------------------------------|
| DIAMETER       | 35 mm                                                                                                                                                                                                                                                                                                                                                                                                                                                                            |                                                                     |
| LENGHT         | 90 mm - 170 mm                                                                                                                                                                                                                                                                                                                                                                                                                                                                   |                                                                     |
| WELDING        | Decoseam                                                                                                                                                                                                                                                                                                                                                                                                                                                                         |                                                                     |
| CLOSURE        | M15 sponge applicator<br>Sponge white<br>No alu-seal available                                                                                                                                                                                                                                                                                                                                                                                                                   | Nozzle in matt and glossy transparent<br>available<br>Cap in glossy |
| PRINTING       | High-resolution, photorealistic digital print (digital Off-Set) → Individualization and personalization available                                                                                                                                                                                                                                                                                                                                                                |                                                                     |
| SURFACE FINISH | Glossy laminated (OPP), strength 24 μm<br>or<br>Matt laminated (OPP), strength 27 μm                                                                                                                                                                                                                                                                                                                                                                                             |                                                                     |
| ADVANTAGES     | Different types of laminating:  In Glossy laminated: clear and bright effects  In Matt laminated: soft feel and seeming softness  In Soft-touch laminated: velvety feel  In Anti-scratch laminated: in combination with silver PLB tubes (Pirlo SHINE)  Nearly invisible seam allows 360° print design  Print is completely protected by lamination film:  In Scratch resistant  In Prevention of ink or varnish transfer to the material layer in direct contact to the filling |                                                                     |